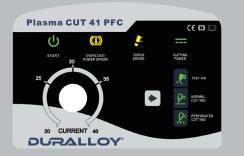

#### **FEATURES**

- Wide input voltage 90VAC 275VAC
- Generator friendly (8.5kVA)
- High Duty Cycle -25 Amps @ 100%
- IP23 Rating
- Protective Front Fascia Cover
- Air Test function
- 6M PT60 Plasma Torch with Central Adaptor
- Built-in Regulator
- Extension lead friendly up to 100m